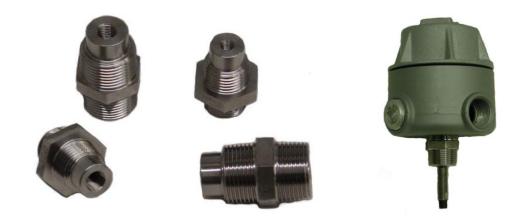

## CMCP4190 Eddy Probe Mounting Adapter

CMCP offers the CMCP-4190 for probe installations where the shaft is only a short distance from the bearing housing. The probe adapter is a 1/2" or 3/4" NPT threaded on either end for mounting to the housing, and a conduit head. The CMCP4190 is manufactured from Stainless Steel. The ID thread is available to fit the 2 common eddy probe thread sizes. For particularly long probes an optional deep conduit head is available.

| CMCP Part Number |     |          |             |              |
|------------------|-----|----------|-------------|--------------|
| CMCP4190         | -XX | O.D.     | I.D. Thread | Total Length |
|                  | 01  | 1/2" NPT | 1/4" x 28   | 1.50"        |
|                  | 02  | 1/2" NPT | 3/8" x 24   | 1.50"        |
|                  | 03  | 3/4" NPT | 1/4" x 28   | 1.81"        |
|                  | 04  | 3/4" NPT | 3/8" x 24   | 1.81"        |